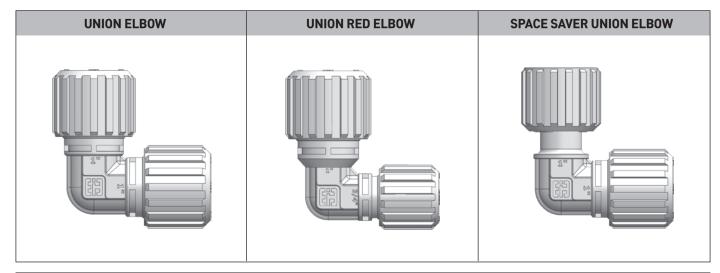

| Code_Shape                  | CODE  |
|-----------------------------|-------|
| UNION ELBOW                 | UE    |
| UNION RED ELBOW             | URE   |
| SPACE SAVER UNION ELBOW     | SSUE  |
| SPACE SAVER UNION RED ELBOW | SSURE |
| UNION TEE                   | UT    |
| UNION RED TEE               | URT   |
| SPACE SAVER UNION TEE       | SSUT  |
| SPACE SAVER UNION RED TEE   | SSURT |
| UNION STRAIGHT              | US    |
| UNION REDUCER               | UR    |
| SPACE SAVER UNION REDUCER   | SSUR  |
| TUBE ADAPTOR                | TA    |
| SPACE SAVER ADAPTOR         | SSA   |
| ELBOW TUBE ADAPTOR          | ETA   |
| ELBOW TUBE ADAPTOR SAVER    | ETAS  |
| UNION FLANGE ADAPTOR        | UFA   |
| MALE ELBOW CONNECTOR        | MEC   |
| MALE CONNECTOR              | MC    |
| FEMALE CONNECTOR            | FMC   |
| PANNEL MOUNTING UNION       | PMU   |
| UNION END CAP               | UCAP  |
| TUBE END CAP                | TCAP  |
| NUT                         | NUT   |
| PIPE TEE ADAPTOR            | PTA   |