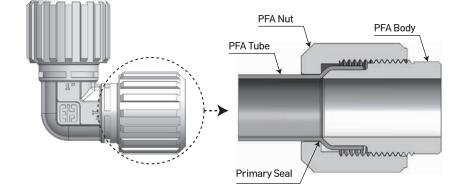

#### **Smart Fittings**

The Smart Fitting is designed to be used in corrosive and high-purity environments. The compact design allows for safe and secure installation in the semiconductor manufacturing environments.

### FEATURE

- Fitting body and nut are made of high-purity PFA material.
- Tube connection sizes are available in 1/4", 3/8", 1/2", 3/4", and 1
- Assembly is simple, and its design prevents over-torquing (fixed torque amount is not necessary).
- The Nut Lock is offered as an option.

### **TECHNICAL DATA**

| Port Connection                 | ENIB Flare Connection – Fine Thread                 |
|---------------------------------|-----------------------------------------------------|
| Port Size                       | 1/4", 3/8", 1/2", 3/4", 1"                          |
| Operating Pressure<br>(1/4"~1") | 0~90 ºc ⇒7kg/㎝²(0.7Mpa)<br>90~120 ºc⇒5kg/ថៅ(0.5Mpa) |