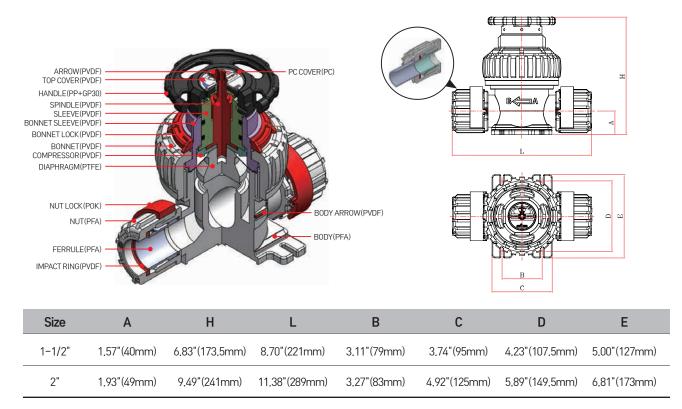

---------|--|
| Connection Type |        | EN      | ENIB Ferrule Connection |                           |  |
| Configuration   |        | 2-\     | 2-Way Flow / Orifice    |                           |  |
| Model Number    | Size   | Orifice | Cv                      | Port Configuration        |  |
| GMV-FR-24       | 1-1/2" | 33.7    | 20.7                    | 1–1/2" Ferrule Connection |  |
| GMV-FR-32       | 2"     | 46      | 40.25                   | 2" Ferrule Connection     |  |

| Operating<br>Temperature | Operating<br>Pressure |  |
|--------------------------|-----------------------|--|
| 0 ~ 90 °C                | 9kg/cm²(0.9Mpa)       |  |
| 90 ~ 120 ℃               | 7kg/cm²(0.7Mpa)       |  |



#### 2-WAY FLOW PATTERNS



#### **MATERIAL CONSTRUCTION & DIMENSION TABLE**



#### **HOW TO ORDER**

| Туре             | CODE     |
|------------------|----------|
| GCA MANUAL VALVE | GMV      |
| Connection       | CODE     |
| FERRULE          | FR       |
| SIZE             | CODE     |
| 1-1/2"<br>2"     | 24<br>32 |

#### Example : GMV-FR-24

| GMV | GCA MANUAL VALVE |  |  |
|-----|------------------|--|--|
| FR  | FERRULE          |  |  |
| 20  | 1-1/2"           |  |  |

### <sup>44</sup> SMART VALUE OPERATION PRODUCT LINE UP <sup>77</sup>

**ENIB (Extrusion & Injection, Basic Co., Ltd) Corporate Mission :** ENIB is to become a key provider of safe, high performance, and advanced technology device and components for fluid management systems and applications that meet or exceed the needs and requirements of global customers. 62, BANSAN 2-RO, MUNMAK-EUP, WO