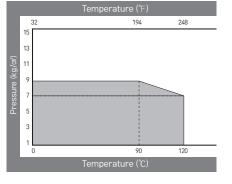

| Operating<br>Temperature | Operating<br>Pressure |  |
|--------------------------|-----------------------|--|
| 0 ~ 90 °C                | 9kg/cm²(0.9Mpa)       |  |
| 90 ~ 120 ℃               | 7kg/cm²(0.7Mpa)       |  |