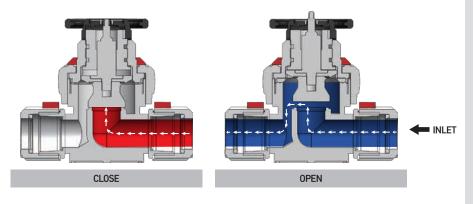

-------|-------------------------|---------------------------|--|
| Connection Type |        | EN      | ENIB Ferrule Connection |                           |  |
| Configuration   |        | 2-\     | 2-Way Flow / Orifice    |                           |  |
| Model Number    | Size   | Orifice | Cv                      | Port Configuration        |  |
| GMV-FR-24       | 1-1/2" | 33.7    | 20.7                    | 1–1/2" Ferrule Connection |  |
| GMV-FR-32       | 2"     | 46      | 40.25                   | 2" Ferrule Connection     |  |

| Operating<br>Temperature | Operating<br>Pressure |  |
|--------------------------|-----------------------|--|
| 0 ~ 90 °C                | 9kg/cm²(0.9Mpa)       |  |
| 90 ~ 120 ℃               | 7kg/cm²(0.7Mpa)       |  |



#### 2-WAY FLOW PATTERNS



#### **MATERIAL CONSTRUCTION & DIMENSION TABLE**



#### **HOW TO ORDER**

| Туре             | CODE     |
|------------------|----------|
| GCA MANUAL VALVE | GMV      |
| Connection       | CODE     |
| FERRULE          | FR       |
| SIZE             | CODE     |
| 1-1/2"<br>2"     | 24<br>32 |

#### Example : GMV-FR-24

| GMV | GCA MANUAL VALVE |  |  |
|-----|------------------|--|--|
| FR  | FERRULE          |  |  |
| 20  | 1-1/2"           |  |  |

### <sup>44</sup> SMART VALUE OPERATION PRODUCT LINE UP <sup>77</sup>

**ENIB (Extrusion & Injection, Basic Co., Ltd) Corporate Mission :** ENIB is to become a key provider of safe, high performance, and advanced technology device and components for fluid management systems and applications that meet or exceed the needs and requirements